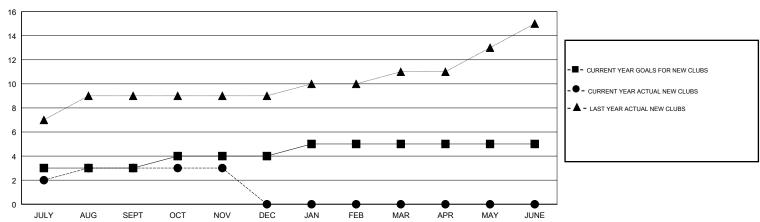

# LOCATION INDIA

**GMT CA** 

| Clubs                 |               |           |               | Members               |                           |                         |                                                    |  |
|-----------------------|---------------|-----------|---------------|-----------------------|---------------------------|-------------------------|----------------------------------------------------|--|
| RESULTS FOR 2018-2019 |               |           |               | RESULTS FOR 2018-2019 |                           |                         |                                                    |  |
| QUARTER               | NEW CLUB GOAL | NEW CLUBS | DROPPED CLUBS | QUARTER               | MEMBER GROWTH NET<br>GOAL | MEMBER GROWTH<br>ACTUAL | DROPPED<br>MEMBERS ACTUAL<br>(including transfers) |  |
| JULY/AUG/SEPT         | 3             | 3         | 0             | JULY/AUG/SEPT         | 110                       | 73                      | 43                                                 |  |
| OCT/NOV/DEC           | 1             | 0         | 0             | OCT/NOV/DEC           | 40                        | 6                       | 48                                                 |  |
| JAN/FEB/MAR           | 1             | 0         | 0             | JAN/FEB/MAR           | 30                        | 0                       | 0                                                  |  |
| APR/MAY/JUNE          | 0             | 0         | 0             | APR/MAY/JUNE          | 20                        | 0                       | 0                                                  |  |

### GOALS AND ACTUAL NEW CLUBS CUMULATIVE