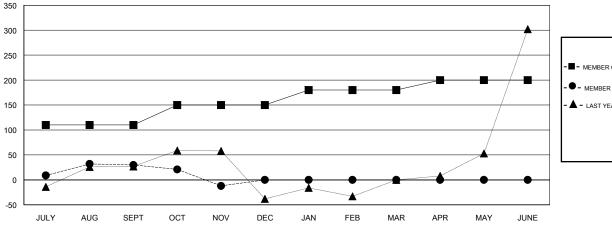

# LOCATION INDIA

**GMT CA** 

| Clubs                 |               |           |               | Members               |                           |                         |                                                    |  |
|-----------------------|---------------|-----------|---------------|-----------------------|---------------------------|-------------------------|----------------------------------------------------|--|
| RESULTS FOR 2018-2019 |               |           |               | RESULTS FOR 2018-2019 |                           |                         |                                                    |  |
| QUARTER               | NEW CLUB GOAL | NEW CLUBS | DROPPED CLUBS | QUARTER               | MEMBER GROWTH NET<br>GOAL | MEMBER GROWTH<br>ACTUAL | DROPPED<br>MEMBERS ACTUAL<br>(including transfers) |  |
| JULY/AUG/SEPT         | 3             | 3         | 0             | JULY/AUG/SEPT         | 110                       | 73                      | 43                                                 |  |
| OCT/NOV/DEC           | 1             | 0         | 0             | OCT/NOV/DEC           | 40                        | 6                       | 48                                                 |  |
| JAN/FEB/MAR           | 1             | 0         | 0             | JAN/FEB/MAR           | 30                        | 0                       | 0                                                  |  |
| APR/MAY/JUNE          | 0             | 0         | 0             | APR/MAY/JUNE          | 20                        | 0                       | 0                                                  |  |

### GOALS AND ACTUAL MEMBERS CUMULATIVE

| -■-   | MEMBER ( | SROWTH N | ET GOAL   |     |  |
|-------|----------|----------|-----------|-----|--|
| -•-   | MEMBER   | GROWTH A | CTUAL     |     |  |
| - 🛦 - | LAST YEA | R MEMBER | RSHIP ACT | UAL |  |
|       |          |          |           |     |  |
|       |          |          |           |     |  |
|       |          |          |           |     |  |